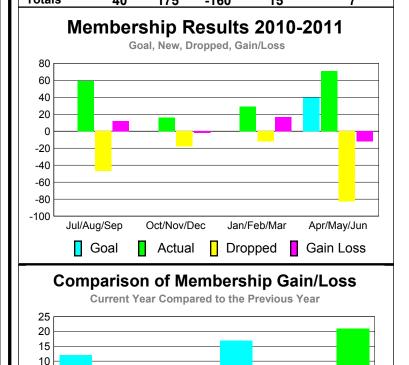

### MEMBERSHIP **Membership** Results <u>Membership</u> 2010-2011 2009-2010 Actual Gain/ Net **Actual** Gain/ Memb New Dropped Loss of Loss of Month Goal Memb **Memb** Memb Memb Jul/Aug/Sep -47 12 -20 0 59 Oct/Nov/Dec -18 0 16 -2 6 Jan/Feb/Mar 0 29 -12 17 0 Apr/May/Jun 40 71 -83 -12 21 Totals 175 -160 15