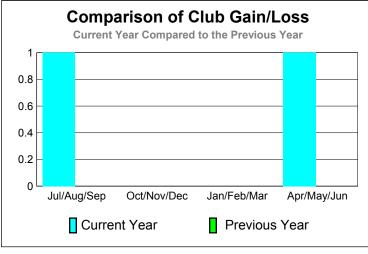

# 2010-2011 GMT Reports for District (or Undistricted) District 110BZ

5 0

-5 -10

-15

-20

Jul/Aug/Sep

GMT CA: 4 **GMT: HOWARD PATRICK LEE Location: NETHERLANDS** 

|             | <u>Club</u> Results<br>2010-2011 |                               |                                   |                                  | <u>Clubs</u><br>2009-2010        |
|-------------|----------------------------------|-------------------------------|-----------------------------------|----------------------------------|----------------------------------|
| Month       | New<br>Club<br>Goal              | Actual<br>New<br><u>Clubs</u> | Actual<br>Dropped<br><u>Clubs</u> | Gain/<br>Loss of<br><u>Clubs</u> | Gain/<br>Loss of<br><u>Clubs</u> |
| Jul/Aug/Sep | 0                                | 1                             | 0                                 | 1                                | 0                                |
| Oct/Nov/Dec | 0                                | 0                             | 0                                 | 0                                | 0                                |
| Jan/Feb/Mar | 0                                | 0                             | 0                                 | 0                                | 0                                |
| Apr/May/Jun | 2                                | 1                             | 0                                 | 1                                | 0                                |