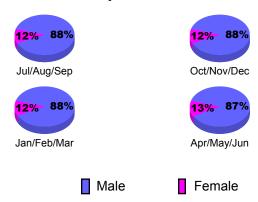

# **Gender Comparison 2010-2011**

Jan/Feb/Mar

Previous Year

Apr/May/Jun

Oct/Nov/Dec

Current Year